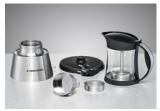

for 3 or 6 cups of espresso

appliance completely dismountable

## **Technical data:**

- Type: EKO 376/G
- 230 V ~ 365 W stainless steel/glass
- superior coffee jug made of heat-resisting glass
- stainless steel water tank with concealed heating element, max. 350 ml filling
- filter insert for optionally 3 or 6 cups of espresso
- illuminated on/off switch, automatic switch-off
- safety valve, overheating and boil dry protection
- compact 360° power base, with cordless jug
- integrated cord storage, heat insulated handle
- dimensions: 18 x 18 x 22.5 cm