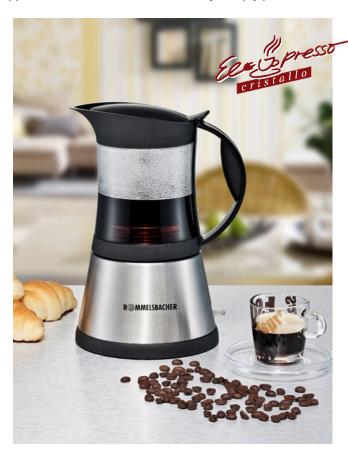

## Brewing perfect espresso, mocha and more

Who does not love to indulge in genuine Italian espresso? This superior electrical ROMMELSBACHER espresso maker with decorative glass jug is not only an optical eye-catcher but also convinces by its easy way of preparing espresso the traditional way. Elegant design and superior materials like high-grade stainless-steel and glass bring the unit to perfection. The appliance features an integrated heating system, which allows using the espresso maker independent of a stove. No matter whether 6 cups or – because of the filter insert included in the delivery scope – 3 cups of espresso are prepared, it is easy and convenient to operate. Just fill in water and ground espresso, replace the cordless jug on the power base, switch on and it will get going. As soon as the espresso is ready, the appliance will switch off automatically. Simply perfect!

## **Technical data:**

- Type: EKO 376/G
- 230 V ~ 365 W stainless steel/glass
- superior coffee jug made of heat-resisting glass
- stainless steel water tank with concealed heating element, max. 350 ml filling
- filter insert for optionally 3 or 6 cups of espresso
- illuminated on/off switch, automatic switch-off
- safety valve, overheating and boil dry protection
- compact 360° power base, with cordless jug
- integrated cord storage, heat insulated handle
- dimensions: 18 x 18 x 22.5 cm