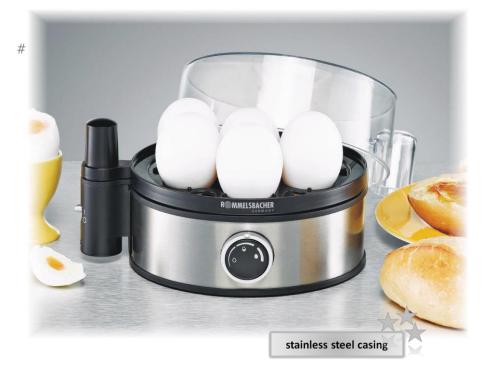

## EGG BOILER *stainless steel* Indispensable for a good breakfast

The attractive and clever solution for preparing tasty eggs for a top gourmet breakfast. The simple operation and the excellent boiling results convince! In every boiling procedure, up to 7 eggs can be prepared and the hardness can be selected individually from soft to hard. The cooking time is electronically controlled. After the respective time has elapsed, there is an audible signal and the eggs can be taken out, run under cold water and served practically and safely completely with the egg insert. The easy-care stainless steel heating bowl and the practical cord take-up for cord not in use are further advantages of this practical kitchen aid.

## **Technical data**

- type: ER 400
- 230 V ~ 400 W stainless steel/black
- adjustable hardness (electronic cooking time supervision)
- on-off switch with LED pilot lamp
- removable insert for 1 7 eggs
- stainless steel heating bowl, easy to clean
- signal tone, dry-boil protection
- detachable, clear cover
- practical cord take-up
- measuring cup with egg piercer
- dimensions (B x D x H): 20 x 17 x 14 cm
- EAN: 40 01797 859006