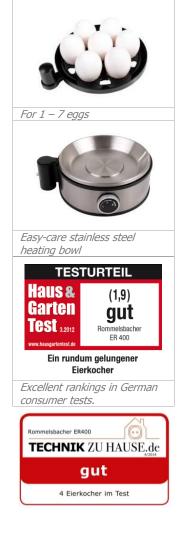

## EGG BOILER *stainless steel* Indispensable for a good breakfast

The attractive and clever solution for preparing tasty eggs for a top gourmet breakfast. The simple operation and the excellent boiling results convince! In every boiling procedure, up to 7 eggs can be prepared and the hardness can be selected individually from soft to hard. The cooking time is electronically controlled. After the respective time has elapsed, there is an audible signal and the eggs can be taken out, run under cold water and served practically and safely completely with the egg insert. The easy-care stainless steel heating bowl and the practical cord take-up for cord not in use are further advantages of this practical kitchen aid.

## **Technical data**

- type: ER 400
- 230 V ~ 400 W stainless steel/black
- adjustable hardness (electronic cooking time supervision)
- on-off switch with LED pilot lamp
- removable insert for 1 7 eggs
- stainless steel heating bowl, easy to clean
- signal tone, dry-boil protection
- detachable, clear cover
- practical cord take-up
- measuring cup with egg piercer
- dimensions (B x D x H): 20 x 17 x 14 cm
- EAN: 40 01797 859006