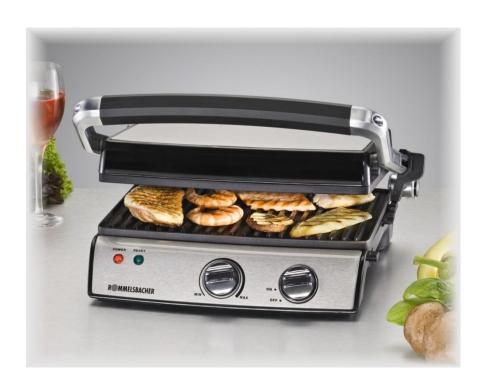

## CONTACT GRILL stainless steel

## Multifunctional & robust for healthy grilling!

Whether in your kitchen or garden, whether on balcony or terrace — within a few minutes this versatile contact grill is ready for use. The variable grill plate positions make this unit not only perfect for the classical contact grilling but also for gratinating and use as a table top grill.

Superior materials, elaborate construction and easy operation characterise this model. The 5-step height adjustment in contact grill position allows matching the appliance to the thickness of the food to be grilled. The non-stick coated grill plates grant low-fat grilling in each position, excess fat drains off into the integrated drip pan. The grill plates can be removed and cleaned easily. This grill is a practical all-rounder and indispensable helper for those who set value on a healthy and tasty low-fat nutrition!

## Technical data:

- KG 2020
- 230 V ~ 2000 W stainless steel
- shapely classical contact grill design
- infinitely variable temperature control via thermostat
- with on/off switch, overheating protection and pilot lamps
- non-stick coated grill plates, removable for easy cleaning
- contact grilling area: 29 x 23 cm
- dimensions: 35 x 33 x 14 cm