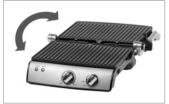

- o *Grilling in 'contact grill' position:* The direct heat transfer provides for a short cooking time; the grilled food gets the popular grill marks.
- o Toasting in 'gratinating' position: Easy and quick baking au gratin of baguette, bread, vegetables or meat.
- o 'Table top' grilling pleasure: By opening the grilling surface gets doubled and in an instant the appliance can be used as a table top and party grill.

Position for gratinating

Table top grill position

Best cost-performance ratio in a German consumer test

Superior 2-layer non-stick coating