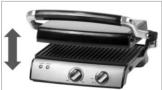

Superior materials, elaborate construction and easy operation characterise this model. The 5-step height adjustment in contact grill position allows matching the appliance to the thickness of the food to be grilled. The non-stick coated grill plates grant low-fat grilling in each position, excess fat drains off into the integrated drip pan. The grill plates can be removed and cleaned easily. This grill is a practical all-rounder and indispensable helper for those who set value on a healthy and tasty low-fat nutrition!

Position for gratinating

Table top grill position

Best cost-performance ratio in a German consumer test

Superior 2-layer non-stick coating