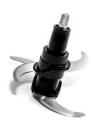

robust glass bowl

4-winged special blade, stainless steel

## Technical data:

- powerful low vibration motor
- drive system: blade axis and motor coupling made of metal
- robust glass bowl for 1.0 I (MZ 400) or 1.5 I (MZ 500) contents
- 4-winged special blade made of stainless steel
- integrated safety system against non-intended use
- detachable lid, non-slip pad, blade guard
- all removable parts are dishwasher-proof