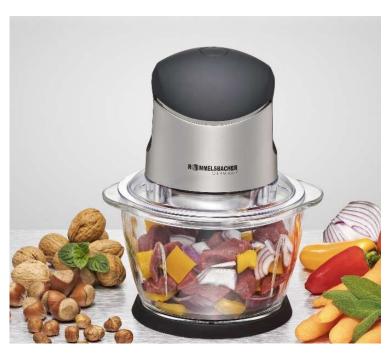

## MULTI CHOPPER with 4-winged special blade Strong in performance – perfect in results

The superior Multi Choppers from ROMMELSBACHER make kitchen work real fun. Chopping, cutting, blending – with a slight pressure on the button the appliance processes onions, herbs, vegetables, fruits, nuts, meat & more. Prepare rich raw vegetable salads, creamy spreads, fanciful dips and pesto in next to no time. Also spice blends, herb mixtures and spicy salt can be made easily. The 4-winged blade, made of stainless steel, is working very efficiently and convinces with perfect results. The clear glass container is utmost robust, food-neutral, hygienic and very easy to clean. A powerful but quiet and low-vibration motor masters all tasks to full satisfaction and the internal safety system protects against unintended activation. All detachable parts can be put into the dishwasher to ensure easy cleaning. This practical and reliable Multi Chopper is available in two sizes, so that every household will be able to find the best suitable model.

## Technical data:

- powerful low vibration motor
- drive system: blade axis and motor coupling made of metal
- robust glass bowl for 1.0 I (MZ 400) or 1.5 I (MZ 500) contents
- 4-winged special blade made of stainless steel
- integrated safety system against non-intended use
- detachable lid, non-slip pad, blade guard
- all removable parts are dishwasher-proof