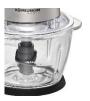

## MULTI CHOPPER with 4-winged special blade Strong in performance – perfect in results

The superior Multi Choppers from ROMMELSBACHER make kitchen work real fun. Chopping, cutting, blending – with a slight pressure on the button the appliance processes onions, herbs, vegetables, fruits, nuts, meat & more. Prepare rich raw vegetable salads, creamy spreads, fanciful dips and pesto in next to no time. Also spice blends, herb mixtures and spicy salt can be made easily. The 4-winged blade, made of stainless steel, is working very efficiently and convinces with perfect results. The clear glass container is utmost robust, food-neutral, hygienic and very easy to clean. A powerful but quiet and low-vibration motor masters all tasks to full satisfaction and the internal safety system protects against unintended activation. All detachable parts can be put into the dishwasher to ensure easy cleaning. This practical and reliable Multi Chopper is available in two sizes, so that every household will be able to find the best suitable model.

## Technical data:

- powerful low vibration motor
- drive system: blade axis and motor coupling made of metal
- robust glass bowl for 1.0 I (MZ 400) or 1.5 I (MZ 500) contents
- 4-winged special blade made of stainless steel
- integrated safety system against non-intended use
- detachable lid, non-slip pad, blade guard
- all removable parts are dishwasher-proof