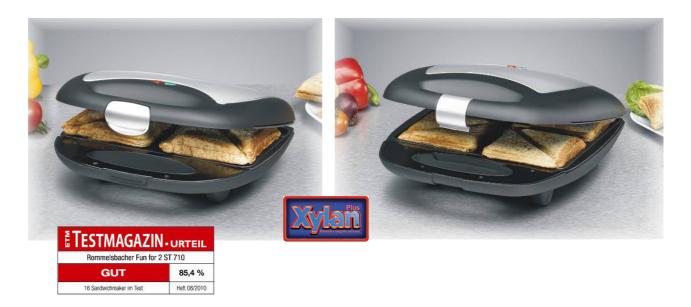

## For old and young: Sandwiches hearty and tasty!

The perfect kitchen aid for whipping a small warm meal in no time, for entertaining guests at short notice or for preparing a small snack in between. The unit heats up rapidly and is very easy to operate. Aluminium die-cast toast plates distribute the heat optimally and guarantee a delicious crunchy surface of the filled toast slices. The heat-insulated handle with locking and the anti-slide feet assure safe handling. The non-stick coating allows for easy cleaning. When everyone has had enough, the appliance can be stored in a space-saving way - upright in the cabinet.

- top modern design casing
- matt synthetic and brushed stainless steel
- aluminium die-cast toast plates with diagonal bar
- non-stick coating for low-fat baking and easy cleaning
- quick heating-up, pilot lamps for operation and temperature
- heat-insulated handle with locking, anti-slide feet
- space-saving storage