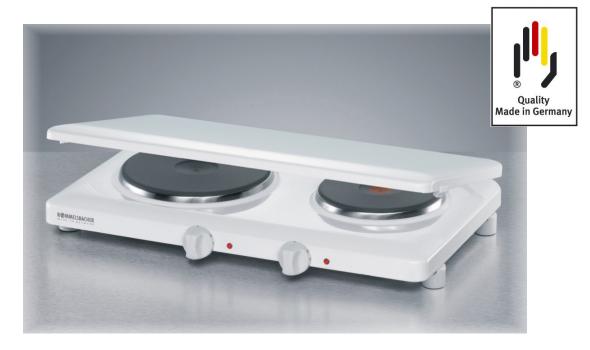

## DOUBLE COOKING PLATE with cover

High-quality product 'Made in Germany'

Perfect as additional appliance in the kitchen, ideal for the office or the holiday flat, for cellars or arbours. This double cooking plate is characterised by a very nice design, functionality and high ease of use. The long-lasting genuine cast iron heating plates are suitable for all kinds of cooking vessels and ensure an optimal heat distribution. The automatic cooking system heats each level with full power. The powerful version with 3,000 W brings power into the kitchen; the small heating plate with 1,500 W is a real express heating plate with an especially short pre-heating time. The shapely casing has a superior fire-enamelling and remains, thus, durably white, also after longer usage. This double cooking plate has additionally a practical cover which can be hinged down if the appliance is in use. Thus, the heating plates are protected and everything looks tidy.

## Technical data:

- type: THL 3097/A
- 230 V ~ 3000 W
- heating plate 145 mm Ø 1500 W express heating plate heating plate 180 mm Ø 1500 W
- white fire-enamelled casing, Softline design
- superior and long-lasting cast-iron heating plates
- infinitely variable via thermostat, automatic cooking system
- with overheating protection and two pilot lamp
- removable cover
- dimensions: 51 x 33.5 x 8 cm
- EAN: 40 01797 373014