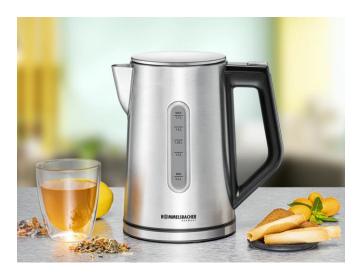

## smart and precise in temperature

Super-fast from 0 to 100

The WK 3000 is a high-quality water kettle of the ROMMELSBACHER *Sunny* breakfast series. With its timeless linear design, it fulfils versatile tasks in every kitchen. Boiling water for brewing tea, hot water for instant dishes or warm water for baby food - everything is provided quickly and at the right temperature. This stylish appliance convinces in look, feel and functionality. Lots of power up to 3,000 watts bring the water to the desired temperature in seconds. The water level indicators on both sides provide a good overview. The extremely user-friendly operating concept of this water kettle is convincing in daily use: the 1-button control and an LED display are located directly on the handle. The quick-start function is very practical, providing boiling water quickly at the touch of a button. The temperature is precisely controlled electronically, and an automatic keep-warm function keeps the water at the desired level. The large filling opening, the removable stainless-steel filter and a closed inner bottom make cleaning easy. Safety is a top priority with the WK 3000; the heat-insulated handle, the automatic boil-stop function and a boil-dry protection give you a good feeling during daily use. This beautifully designed water kettle made by ROMMELSBACHER is the perfect combination of safety, functionality, and style.

## **Technical data:**

- type: WK 3000
- 220-240 V ~ 2520-3000 W stainless steel/black
- timeless linear design in **stainless steel**
- **precisely tempered** water for tea, instant soups, baby food, etc.
- quick and powerful with 3,000 W
- sturdy **stainless-steel jug (1.7 litres)** with level indicator on both sides
- easy-to-use operating concept directly on the handle:
  1-button control for tapping, LED-display, quick-start function (100 °C)
- electronically regulated, precise temperature control, temperature selection 45 - 100 °C in 6 steps, automatic 30-minute keep-warm-function
- 360 ° power base for left and right handers
- easy to clean thanks to removable stainless-steel filter, wide filling opening and closed jug bottom
- safe to operate due to insulated handle, automatic boil-stop function, boil-dry protection
- EAN: 40 01797 881007